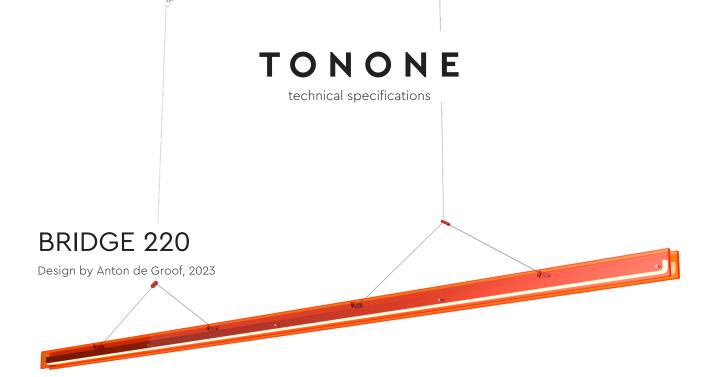

A striking design that distinguishes itself from the current collection by a striking choice of materials. Nevertheless, with the Tonone signature, bold & functional. A lamp that allows for a graphic interplay of lines and with which you can experiment with composition. Inspired by the construction of a bridge, Bridge has different supports, so the load-bearing capacity is evenly distributed along its length. You don't have a power cable that catches the eye. That's because the power is conducted by steel cables, which are also used to hang the lamp. The lamp is made of recycled plexiglass and available in neon colors in addition to an opal color. The transparency of the material creates an interesting layering and impressive light output. The lamp is available in different lengths; 110, 150, 180 to 220 cm.