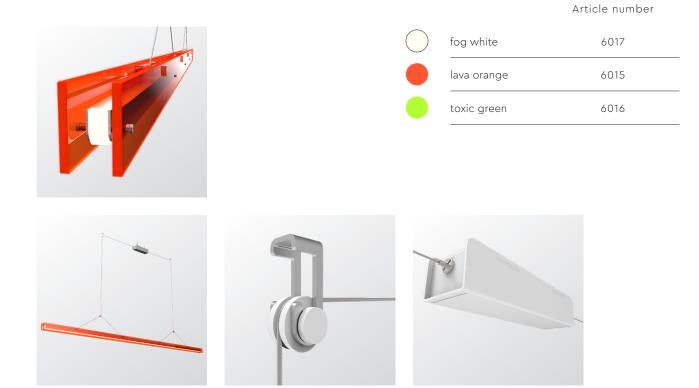

A striking design that distinguishes itself from the current collection by a striking choice of materials. Nevertheless, with the Tonone signature, bold & functional. A lamp that allows for a graphic interplay of lines and with which you can experiment with composition. Inspired by the construction of a bridge, Bridge has different supports, so the load-bearing capacity is evenly distributed along its length. You don't have a power cable that catches the eye. That's because the power is conducted by steel cables, which are also used to hang the lamp. The lamp is made of recycled plexiglass and available in neon colors in addition to an opal color. The transparency of the material creates an interesting layering and impressive light output. The lamp is available in different lengths; 110, 150, 180 to 220 cm.