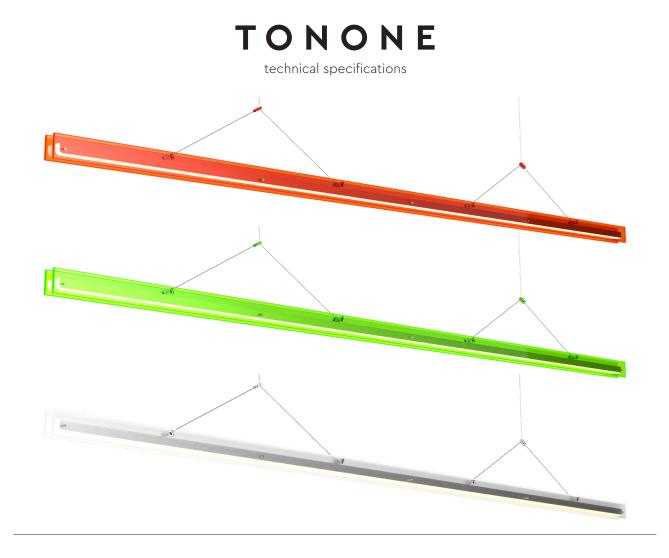

A striking design that distinguishes itself from the current collection by a striking choice of materials. Nevertheless, with the Tonone signature, bold & functional. A lamp that allows for a graphic interplay of lines and with which you can experiment with composition. Inspired by the construction of a bridge, Bridge has different supports, so the load-bearing capacity is evenly distributed along its length. You don't have a power cable that catches the eye. That's because the power is conducted by steel cables, which are also used to hang the lamp. The lamp is made of recycled plexiglass and available in neon colors in addition to an opal color. The transparency of the material creates an interesting layering and impressive light output. The lamp is available in different lengths; 110, 150, 180 to 220 cm.